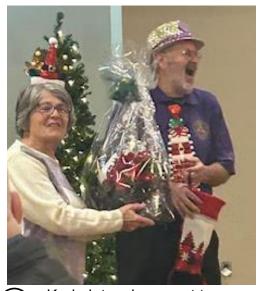

They presented Karen and Jerry Grywacheski with gifts... Karen for all the help she has provided to the Charity Fair & Auction for the past years... Jerry for being their Forever President!!

Karin let us know not to worry it is not ticking!!!