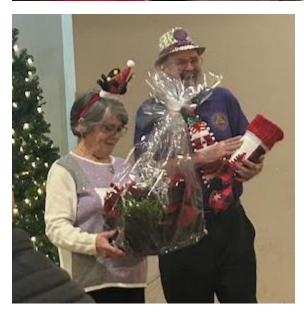

They presented Karen and Jerry Grywacheski with gifts... Karen for all the help she has provided to the Charity Fair & Auction for the past years... Jerry for being their Forever President!!

Karin let us know not to worry it is not ticking!!!